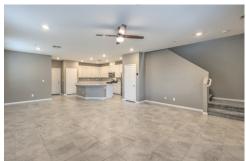

Welcome to this amazing townhome with contemporary flair! Conveniently located in Inspirada offering an exciting lifestyle near the many parks, pools, trails, sports courts, fields, picnic areas, and playgrounds. Nearby Attesa Park offers the best amenities including a sparkling pool. Inviting curb appeal enhanced by paver stone walkway leading to a covered front porch perfect for outdoor living. Popular floor plan with consists of an open concept living area and kitchen creating an ideal space for relaxing or entertaining. Perfectly placed windows allow natural light to pour in. Kitchen is treated to quartz counters, stainless steel appliances, island, dining bar, and high-end cabinetry with roll out shelves. Upgrades include two tone paint, stone pattern tile, plush carpet, nine-foot ceilings, and sleek blinds. Additional improvements and extras include tankless water heater, LED lighting, fire sprinklers, and rear load garage. Desirable end unit offers a sense of privacy and space.