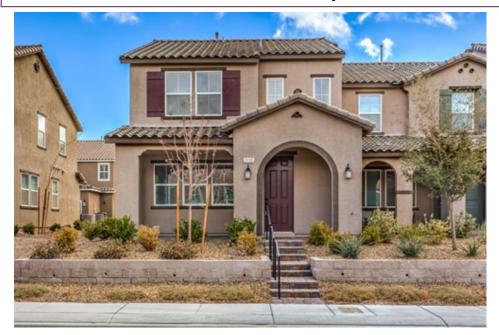

## Welcome to this amazing townhome with contemporary flair!

Welcome to this amazing townhome with contemporary flair! Conveniently located in Inspirada offering an exciting lifestyle near the many parks, pools, trails, sports courts, fields, picnic areas, and playgrounds. Nearby Attesa Park offers the best amenities including a sparkling pool. Inviting curb appeal enhanced by paver stone walkway leading to a covered front porch perfect for outdoor living. Popular floor plan with consists of an open concept living area and kitchen creating an ideal space for relaxing or entertaining. Perfectly placed windows allow natural light to pour in. Kitchen is treated to quartz counters, stainless steel appliances, island, dining bar, and high-end cabinetry with roll out shelves. Upgrades include two tone paint, stone pattern tile, plush carpet, nine-foot ceilings, and sleek blinds. Additional improvements and extras include tankless water heater, LED lighting, fire sprinklers, and rear load garage. Desirable end unit offers a sense of privacy and space.

## 2436 Padulle, Henderson, NV 89044

Beds: 3 | Baths: 2 Full, 1 Half

» MLS #: 2651661

» Single Family | 1,736 ft<sup>2</sup> | Lot: 2,614 ft<sup>2</sup>

» End Unit with Rear Load Garage

» Stone Pattern Tile, Plush Carpet